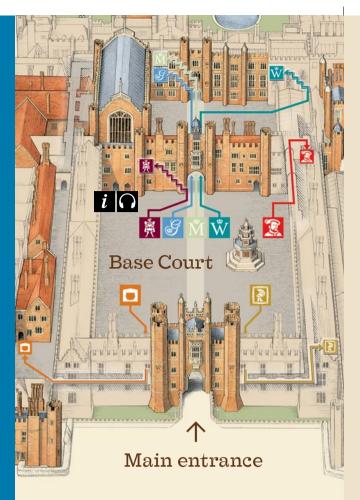

## Hampton Court Palace Map

Begin your journey of discovery from Base Court. Simply choose any one of the routes shown below and start exploring.

Henry VIII's **Apartments** 

VIII's Story Henry VIII's

Kitchens Mantegna's Triumphs

of Caesar

William III's **Apartments** 

Georgian Private Apartments

Palace
Garden Gardens

Mary II's Apartments (Re-opens 5 April 2012)

East Gate & Gardens

ŝ 🗸 🕌

Young Henry VIII's Story

Picnic area (weekends only)

Accessible toilet

Female toilet

Please note there are uneven surfaces around the Palace

Begin your journey of discovery from Base Court. Choose any one of the visitor routes and start exploring.