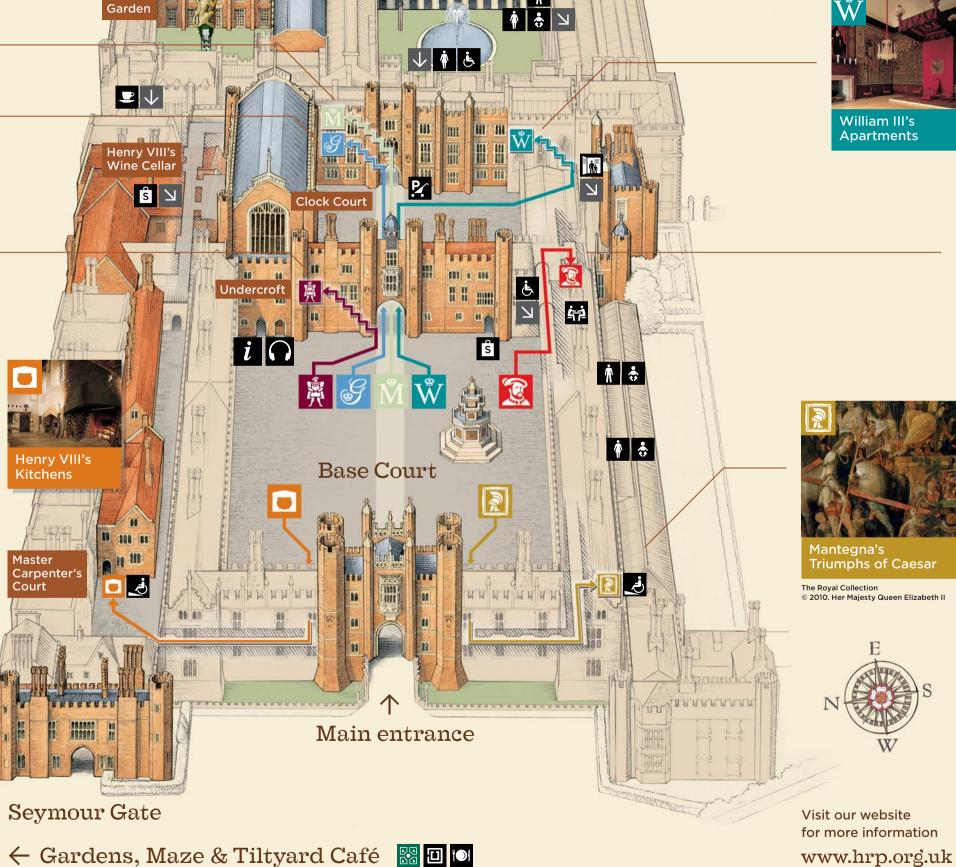

## Hampton Court Palace Map

Begin your journey of discovery from Base Court. Simply choose any one of the routes shown below and start exploring.

Henry VIII's **Apartments** 

VIII's Story Henry VIII's

Kitchens Mantegna's Triumphs

of Caesar

William III's **Apartments** 

Georgian Private Apartments

Palace
Garden Gardens

Mary II's Apartments (Re-opens 5 April 2012)

East Gate & Gardens

ŝ 🗸 🕌

Young Henry VIII's Story

Picnic area (weekends only)

Accessible toilet

Female toilet

Please note there are uneven surfaces around the Palace

Begin your journey of discovery from Base Court. Choose any one of the visitor routes and start exploring.