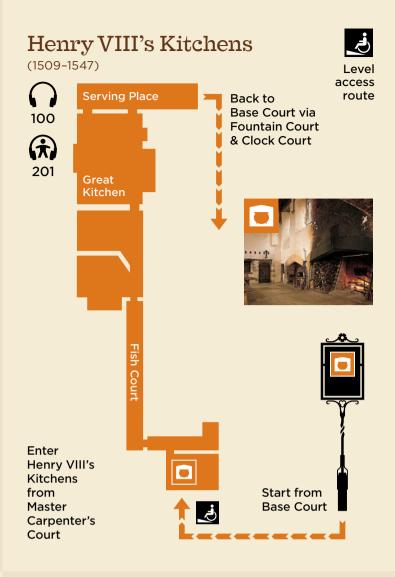

## Hampton Court Palace Map

Begin your journey of discovery from Base Court. Simply choose any one of the routes shown below and start exploring.

Henry VIII's **Apartments** 

VIII's Story Henry VIII's

Kitchens Mantegna's Triumphs

of Caesar

William III's **Apartments** 

Georgian Private Apartments

Palace
Garden Gardens

Mary II's Apartments (Re-opens 5 April 2012)

East Gate & Gardens

ŝ 🗸 🕌

Young Henry VIII's Story